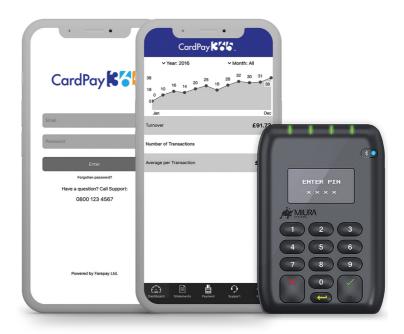

CardPay365 is the convenient way for any business to receive card payments, at some of the most attractive rates in the business.

#### Real-time reporting:

Receive up-to-the-minute online reports, charting every transaction with downloadable CSV reports to reduce the time spent on book-keeping.

## CardPay365 is quick, simple card payment solutions for everyday businesses.

## The CardPay365 cloud based portal is the ultimate tool to provide you with real-time data and analytics.

So if you fancy the most attractive rates on the market order CardPay365 today from your local expert!