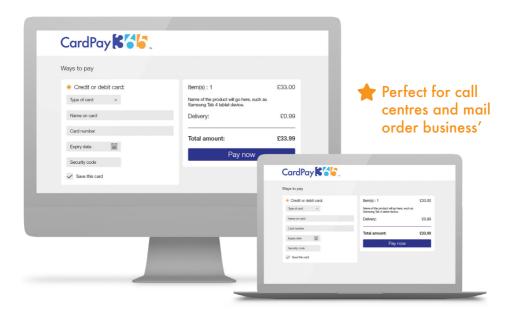

## Take payments online or over the phone on any smartphone, tablet or PC.

Experience taking payments with ease with our E-commerce & Virtual Terminal solutions.

- Whether you have a retail store, a digital business or something in between, we can help to get you trading online using our payment gateways.
- Both Virtual Terminal and E-Commerce set-up's are quick and easy and you will be taking payments over the phone on any smartphone, tablet or PC in no time. No technical integration needed!