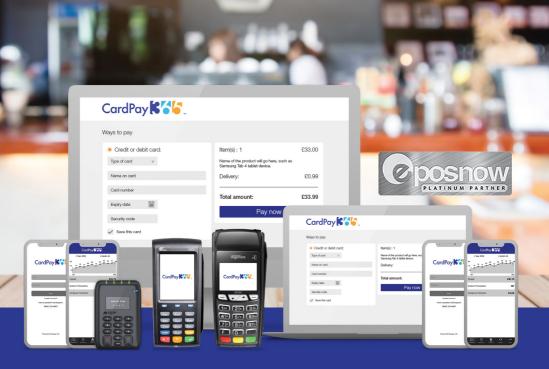

## At CardPay365, we offer Europe's leading POS solution, ePosNow!

One of the fastest growing, most exciting businesses in the UK, ePosNow have two fantastic devices for you to choose from; the POStoGo and the C15, both fully customisable for all your business needs.

## Take payments online or over the phone on any smartphone, tablet or PC.

Experience taking payments with ease with our E-commerce & Virtual Terminal solutions.

- Whether you have a retail store, a digital business or something in between, we can help to get you trading online using our payment gateways.
- Both Virtual Terminal and E-Commerce set-up's are quick and easy and you will be taking payments over the phone on any smartphone, tablet or PC in no time. No technical integration needed!

## The CardPay365 cloud based portal is the ultimate tool to provide you with real-time data and analytics.

So if you fancy the most attractive rates on the market order CardPay365 today from your local expert!