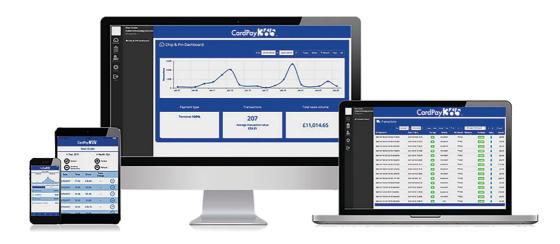

## The CardPay365 cloud based portal is the ultimate tool to provide you with real-time data and analytics.

So if you fancy the most attractive rates on the market order CardPay365 today from your local expert!